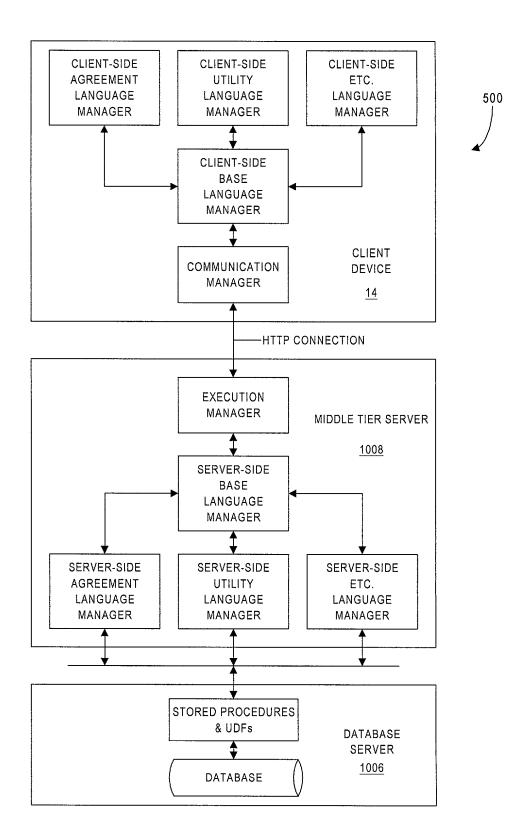

FIG. 1



FIG. 2



FIG. 3



FIG. 4



FIG. 5



FIG. 6



FIG. 7



FIG. 8



FIG. 9



FIG. 10



| AGREEMENT<br>IDENTIFIER<br>1102 | AGREEMENT<br>TYPE<br><u>1104</u> | COUNTER-PARTY<br>COMMUNICATION ADDRESS<br>1106 |
|---------------------------------|----------------------------------|------------------------------------------------|
| A101                            | MASTER AGREEMENT<br>(ISDA_1.0)   | CONTRACTS@CBAG.COM                             |
| A101-01                         | AMENDMENT                        | FACSIMILE: (212) 555-1234                      |
| A101-02                         | AMENDMENT                        | FACSIMILE: (212) 555-1234                      |
| A102                            | MASTER AGREEMENT<br>(OTC_2.2)    | NONE<br>(GENERATE HARD COPIES)                 |

FIG. 11



FIG.